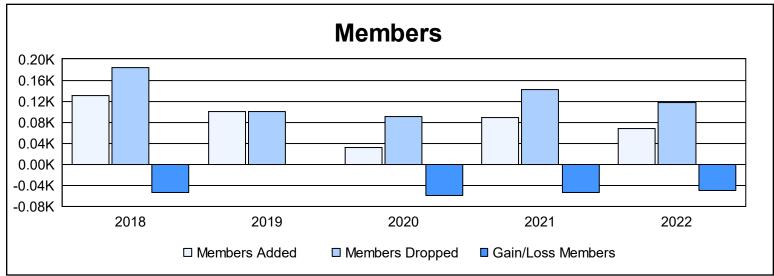

District 14 L

As of June 2022 Cumulative

| Year      | New<br>Clubs | Dropped<br>Clubs | Gain/<br>Loss<br>Clubs | New<br>Members | Charter<br>Members | Reinstate<br>Members | Transfer<br>Members | Total<br>Member<br>Added | Total<br>Members<br>Dropped | Gain/<br>Loss<br>Members |
|-----------|--------------|------------------|------------------------|----------------|--------------------|----------------------|---------------------|--------------------------|-----------------------------|--------------------------|
| 2017-2018 | 0            | 2                | -2                     | 112            | 1                  | 5                    | 12                  | 130                      | 184                         | -54                      |
| 2018-2019 | 0            | 2                | -2                     | 95             | 0                  | 2                    | 4                   | 101                      | 101                         | 0                        |
| 2019-2020 | 0            | 0                | 0                      | 29             | 0                  | 1                    | 2                   | 32                       | 91                          | -59                      |
| 2020-2021 | 1            | 1                | 0                      | 63             | 19                 | 2                    | 4                   | 88                       | 142                         | -54                      |
| 2021-2022 | 0            | 1                | -1                     | 58             | 0                  | 6                    | 3                   | 67                       | 117                         | -50                      |
| Average   | 0            | 1                | -1                     | 71             | 4                  | 3                    | 5                   | 84                       | 127                         | -43                      |