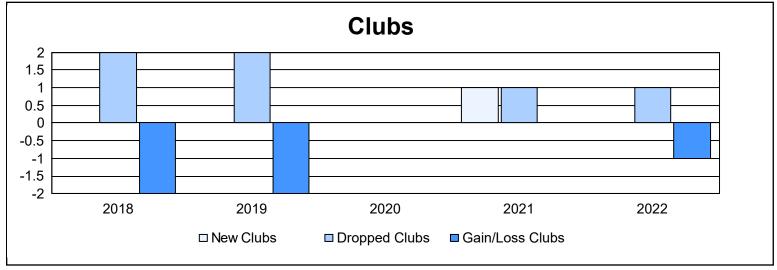

District 14 L

As of June 2022 Cumulative

| Year      | New<br>Clubs | Dropped<br>Clubs | Gain/<br>Loss<br>Clubs | New<br>Members | Charter<br>Members | Reinstate<br>Members | Transfer<br>Members | Total<br>Member<br>Added | Total<br>Members<br>Dropped | Gain/<br>Loss<br>Members |
|-----------|--------------|------------------|------------------------|----------------|--------------------|----------------------|---------------------|--------------------------|-----------------------------|--------------------------|
| 2017-2018 | 0            | 2                | -2                     | 112            | 1                  | 5                    | 12                  | 130                      | 184                         | -54                      |
| 2018-2019 | 0            | 2                | -2                     | 95             | 0                  | 2                    | 4                   | 101                      | 101                         | 0                        |
| 2019-2020 | 0            | 0                | 0                      | 29             | 0                  | 1                    | 2                   | 32                       | 91                          | -59                      |
| 2020-2021 | 1            | 1                | 0                      | 63             | 19                 | 2                    | 4                   | 88                       | 142                         | -54                      |
| 2021-2022 | 0            | 1                | -1                     | 58             | 0                  | 6                    | 3                   | 67                       | 117                         | -50                      |
| Average   | 0            | 1                | -1                     | 71             | 4                  | 3                    | 5                   | 84                       | 127                         | -43                      |